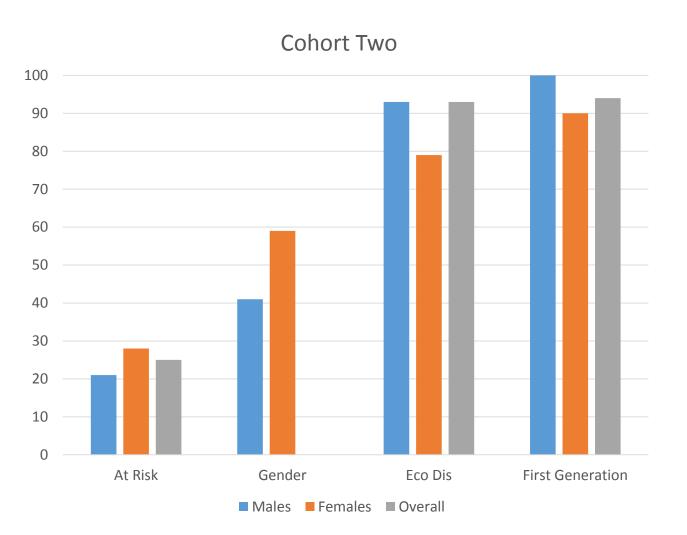

#### Cohort 2

- 68 students
- 2016-17 freshmen

#### Cohort 2

• 68 students

TEXAS EARLY COLLEGE HIGH SCHOOL

• 2016-17 freshmen