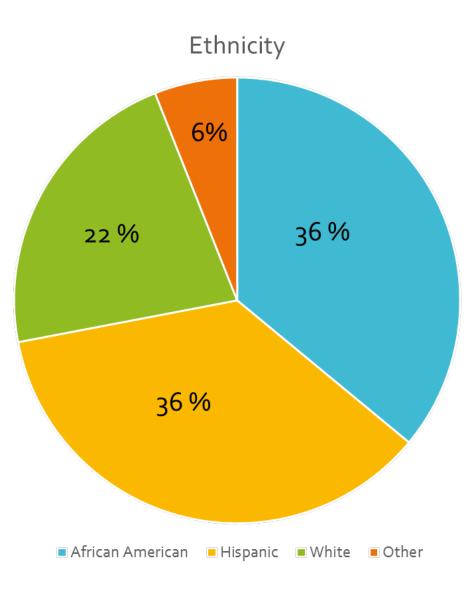

#### Cohort 2

- 68 students
- 2016-17 freshmen

#### Cohort 2

• 68 students

TEXAS EARLY COLLEGE HIGH SCHOOL

• 2016-17 freshmen