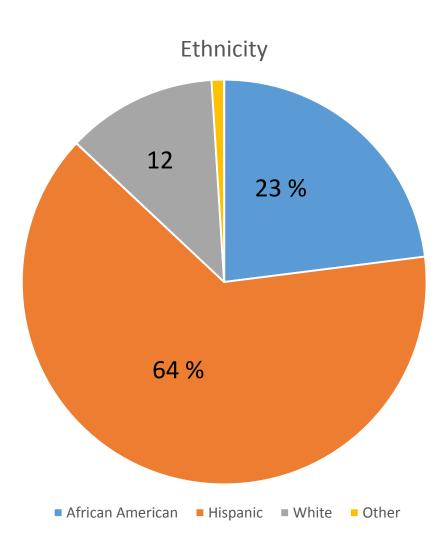

#### Cohort 1

- 50 students
- 2016-17 sophomores

#### Cohort 1

• 50 students

TEXAS EARLY COLLEGE HIGH SCHOOL

• 2016-17 sophomores