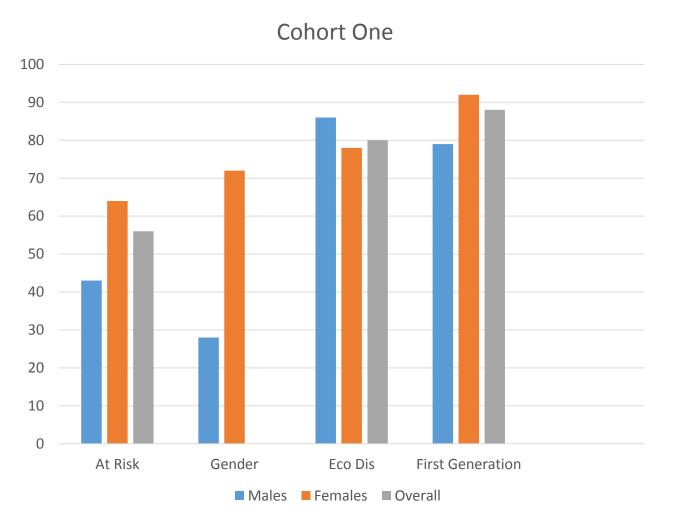

#### Cohort 1

- 50 students
- 2016-17 sophomores

#### Cohort 1

• 50 students

TEXAS EARLY COLLEGE HIGH SCHOOL

• 2016-17 sophomores