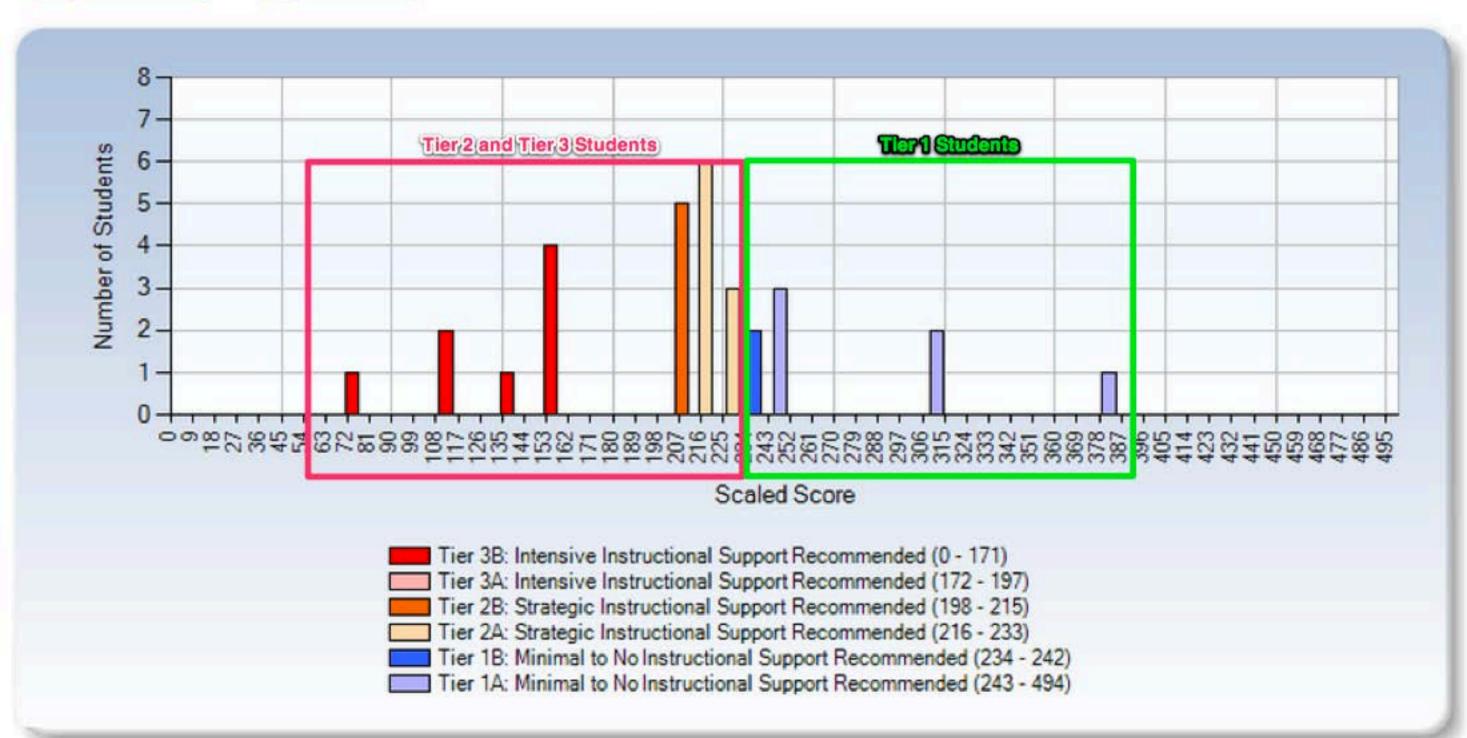

## Tier 3B: Intensive Instructional Support Recommended (Students)

| Student           | Scaled Score | Measurement Error |  |
|-------------------|--------------|-------------------|--|
| JONATHAN STUDENT  | 155          | 29                |  |
| JONATHAN STUDENT1 | 155          | 29                |  |
| LETICIA STUDENT   | 155          | 29                |  |
| JOHNATHON STUDENT | 155          | 29                |  |
| JONATHAN STUDENT2 | 74           | 52                |  |
| JOSHUA STUDENT    | 137          | 32                |  |
| JOSEPH STUDENT    | 112          | 38                |  |
| JOSHUA STUDENT1   | 112          | 38                |  |

## Tier 2B: Strategic Instructional Support Recommended (Students)

| Student            | Scaled Score | Measurement Error |  |
|--------------------|--------------|-------------------|--|
| JESUS STUDENT      | 208          | 23                |  |
| JOEANTHONY STUDENT | 208          | 23                |  |
| JOHANNA STUDENT    | 208          | 23                |  |
| JOHNATHAN STUDENT  | 208          | 23                |  |
| JOHN STUDENT       | 208          | 23                |  |

## Tier 2A: Strategic Instructional Support Recommended (Students)

| Student         | Scaled Score | Measurement Error |  |
|-----------------|--------------|-------------------|--|
| JALEN STUDENT1  | 229          | 22                |  |
| JALAN STUDENT   | 229          | 22                |  |
| JASON STUDENT   | 229          | 22                |  |
| JASMINE STUDENT | 218          | 23                |  |
| JAVIER STUDENT  | 218          | 23                |  |
| JAYLYN STUDENT  | 218          | 23                |  |
| JESSE STUDENT   | 218          | 23                |  |
| JESSIE STUDENT  | 218          | 23                |  |
| JESSICA STUDENT | 218          | 23                |  |

## Tier 1B: Minimal to No Instructional Support Recommended (Students)

| Student       | Scaled Score | Measurement Error |  |
|---------------|--------------|-------------------|--|
| JALEN STUDENT | 238          | 22                |  |