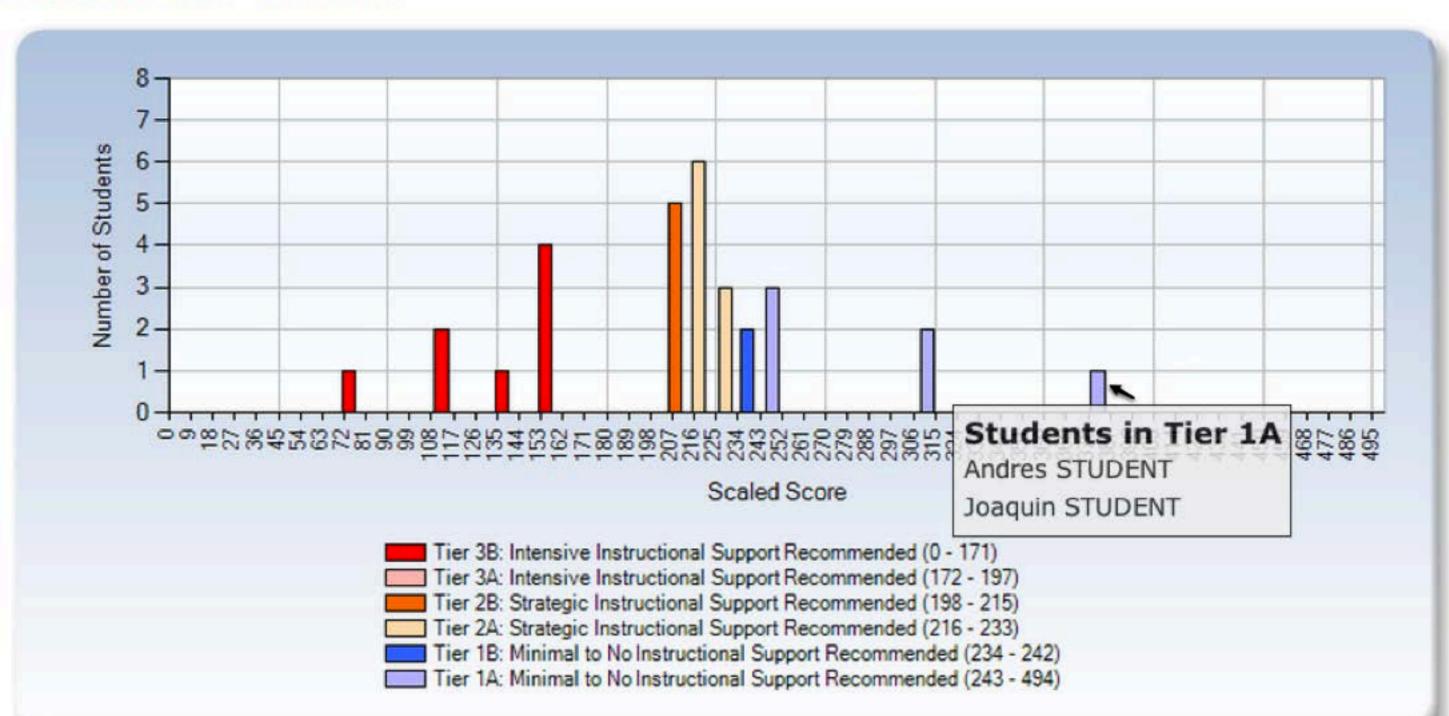

## Tier 1B: Minimal to No Instructional Support Recommended (Students)

| Student       | Scaled Score | Measurement Error |  |
|---------------|--------------|-------------------|--|
| JALEN STUDENT | 238          | 22                |  |