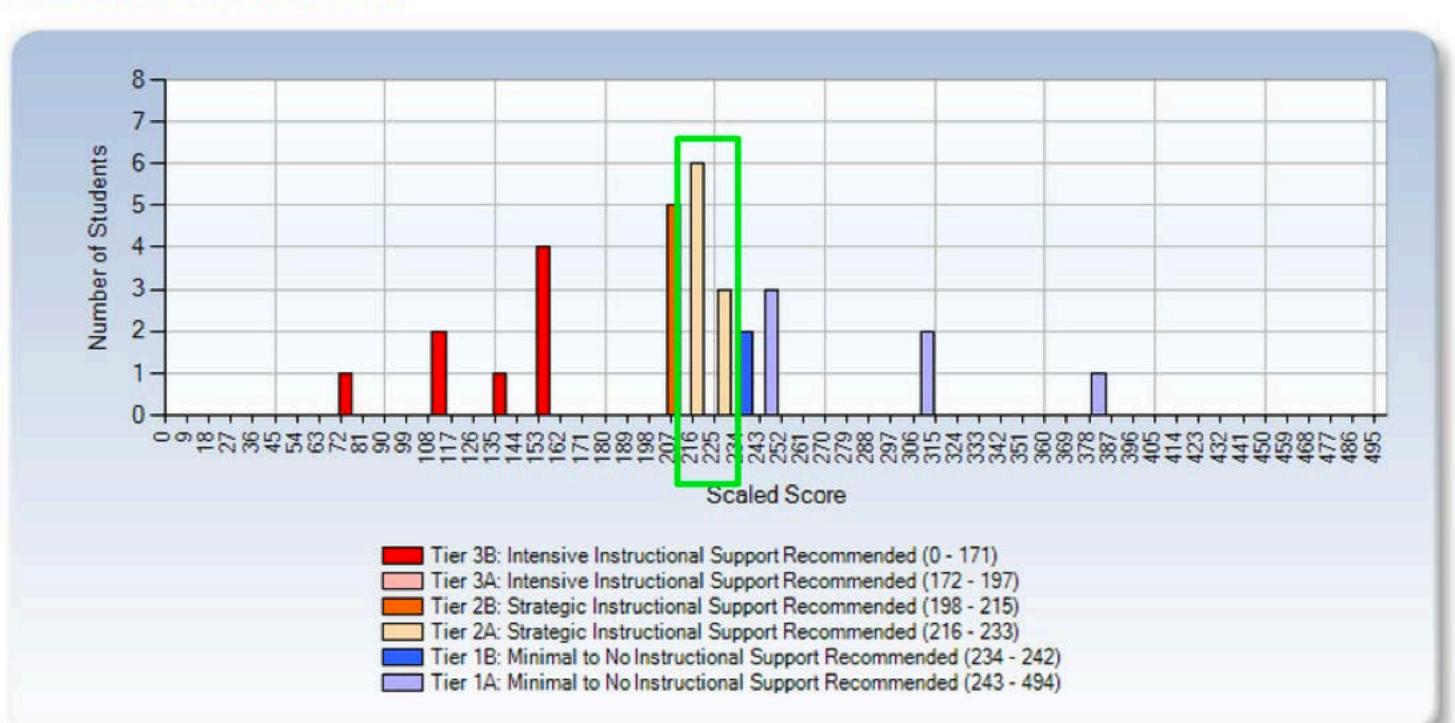

## Tier 2B: Strategic Instructional Support Recommended (Students)

| Student            | Scaled Score | Measurement Error |  |
|--------------------|--------------|-------------------|--|
| JESUS STUDENT      | 208          | 23                |  |
| JOEANTHONY STUDENT | 208          | 23                |  |
| JOHANNA STUDENT    | 208          | 23                |  |
| JOHNATHAN STUDENT  | 208          | 23                |  |
| JOHN STUDENT       | 208          | 23                |  |

## Tier 2A: Strategic Instructional Support Recommended (Students)

| Student         | Scaled Score | Measurement Error |  |
|-----------------|--------------|-------------------|--|
| JALEN STUDENT1  | 229          | 22                |  |
| JALAN STUDENT   | 229          | 22                |  |
| JASON STUDENT   | 229          | 22                |  |
| JASMINE STUDENT | 218          | 23                |  |
| JAVIER STUDENT  | 218          | 23                |  |
| JAYLYN STUDENT  | 218          | 23                |  |
| JESSE STUDENT   | 218          | 23                |  |
| JESSIE STUDENT  | 218          | 23                |  |
| JESSICA STUDENT | 218          | 23                |  |