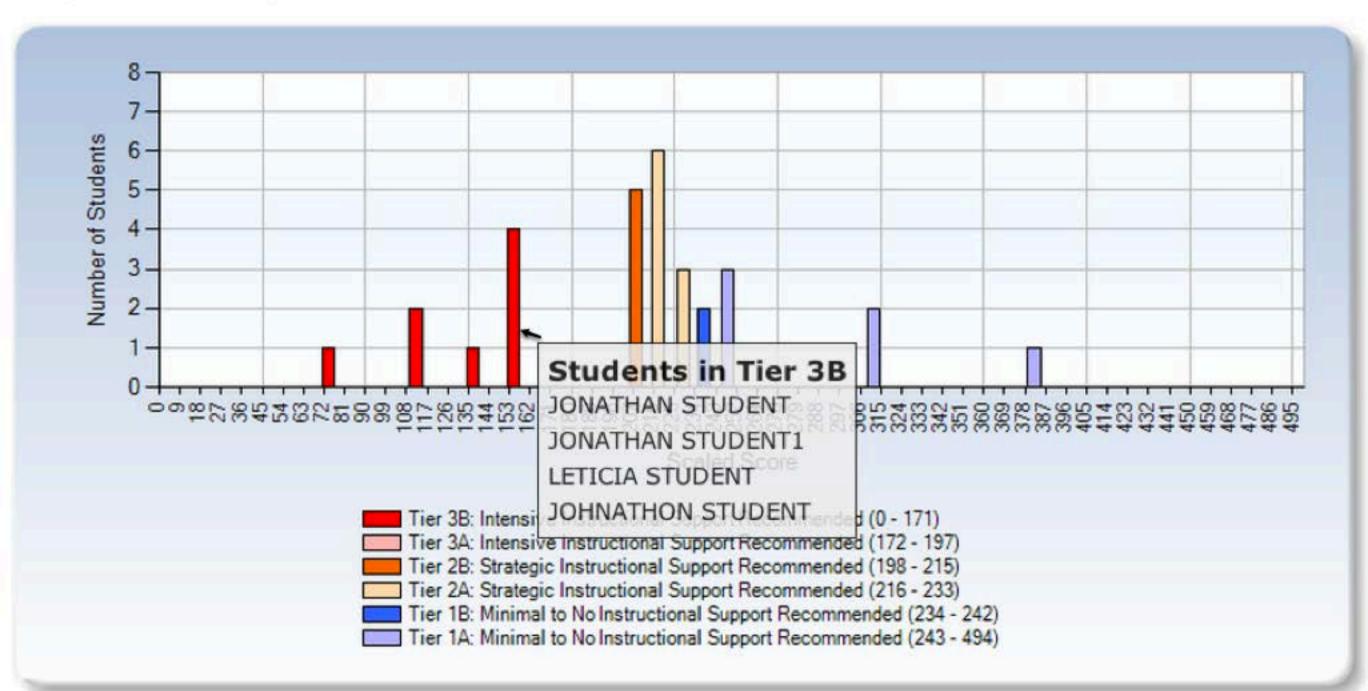

## Tier 3B: Intensive Instructional Support Recommended (Students)

| Student           | Scaled Score | Measurement Error |  |
|-------------------|--------------|-------------------|--|
| JONATHAN STUDENT  | 155          | 29                |  |
| JONATHAN STUDENT1 | 155          | 29                |  |
| LETICIA STUDENT   | 155          | 29                |  |
| JOHNATHON STUDENT | 155          | 29                |  |
| JONATHAN STUDENT2 | 74           | 52                |  |
| JOSHUA STUDENT    | 137          | 32                |  |
| JOSEPH STUDENT    | 112          | 38                |  |
| JOSHUA STUDENT1   | 112          | 38                |  |